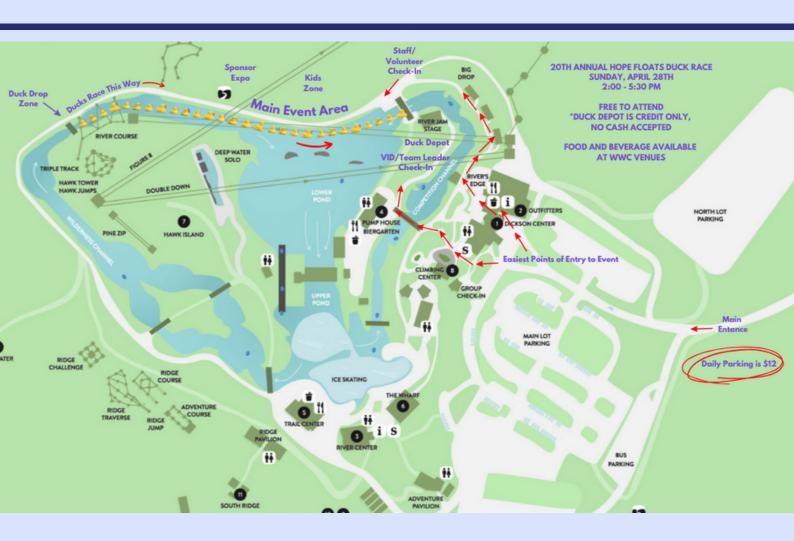

# Hope Floats Duck Race Venue Map

THE WHITEWATER CENTER IS LOCATED AT: 5000 WHITEWATER CENTER PARKWAY, CHARLOTTE, NC 28214

- THE WHITEWATER CENTER IS LOCATED AT 5000 WHITEWATER CENTER PARKWAY, CHARLOTTE, NC 28214
- EVENT IS FROM 2 PM 5:30 PM, AND WE RECOMMEND YOU ARRIVE NO LATER THAN 2:45 PM. ALLOW AT LEAST 15 MINS FOR PARKING!
- WHEN YOU ARRIVE, CHECK IN AT OUR VID TENT (VERY IMPORTANT DUCK) IF YOU ARE A TEAM CAPTAIN. SEE MAP ON PAGE 5 FOR DETAILS.
- OUR SPONSOR DUCK RACE, WHICH IS A FUN WARM-UP FOR THE BIG EVENT, KICKS OFF AT 3:15 PM. WE RECOGNIZE ALL SPONSORS AT THIS TIME AND DROP EXTRA-LARGE DUCKS INTO THE RAPIDS TO RACE!

- MAIN-EVENT DUCKS DROP AT 3:30 PM. WE ANTICIPATE DROPPING 50,000 - 55,000 DUCKS!
- THE EVENT IS FREE TO ATTEND.
   WWC CHARGES \$12 FOR PARKING.
- QUESTIONS? CONTACT STACI@KINDERMOURN.ORG.

#### WHITEWATER CENTER

5000 WHITEWATER PKWY CHARLOTTE, NC 29214 \*PARKING IS S12

2:00 PM EVENT STARTS

2:00 - 3:30 PM VID (VERY IMPORTANT DUCK) TENT OPEN

2:15 PM DUCK DEPOT OPENS (CREDIT ONLY, NO CASH)

3:15 PM SPONSOR DUCK RACE

#### ONCE YOU PARK, HERE ARE NEXT STEPS TO CONSIDER:

- IF YOU'RE ARRIVING EARLY TO ENJOY WHAT THE WHITEWATER CENTER HAS TO OFFER, HEAD TO THE PASS CENTER IN FRONT OF THE OUTFITTERS TO PURCHASE RAFTING, ROPES COURSE, OR OTHER ACTIVITY PASSES
- WHEN YOU'RE READY TO GET SETTLED, GRAB A SPOT ALONG THE RIVERFRONT BETWEEN THE RIVER JAM STAGE AND THE RIVER COURSE - CHECK OUT THE MAP ON PAGE 5 FOR DETAILS
- IF YOU ARE A TEAM CAPTAIN, CHECK IN AT THE VID (VERY IMPORTANT DUCK) TENT BETWEEN 2:00 3:15 PM FOR SOME TEAM CAPTAIN-ONLY ITEMS AND SIGNS