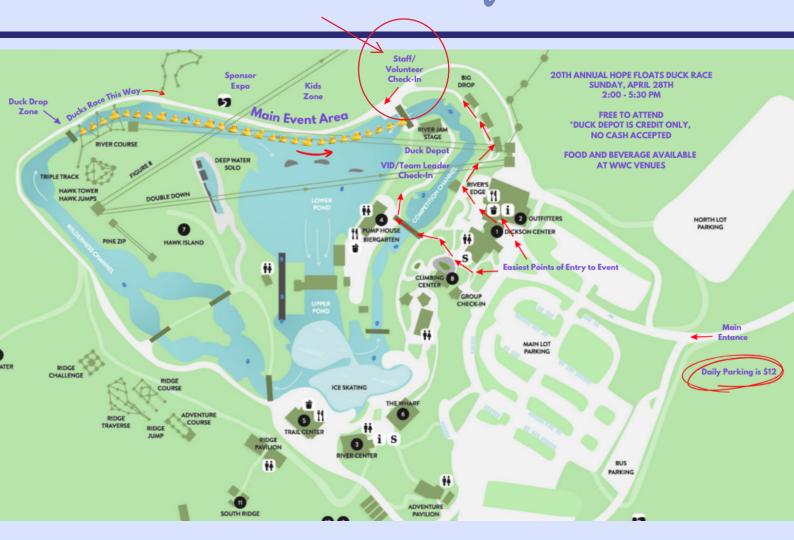

## Hope Floats Duck Race Venue Map

THE WHITEWATER CENTER IS LOCATED AT: 5000 WHITEWATER CENTER PARKWAY, CHARLOTTE, NC 28214

- THE WHITEWATER CENTER IS LOCATED AT 5000 WHITEWATER CENTER PARKWAY, CHARLOTTE, NC 28214
- THE EVENT IS FROM 2 PM 5:30
   PM, AND WE RECOMMEND YOU
   ALLOW AT LEAST 15 MINS FOR
   PARKING! PLEASE CHECK IN AT
   LEAST 10 MINUTES BEFORE
   YOUR SCHEDULED SHIFT. SOME
   SHIFTS BEGIN BEFORE THE
   EVENT STARTS!
- WHEN YOU ARRIVE, CHECK IN AT OUR VOLUNTEER TENT. SEE MAP ON PAGE 5 FOR DETAILS.
- OUR SPONSOR DUCK RACE, WHICH IS A FUN WARM-UP FOR THE BIG EVENT, KICKS OFF AT 3:15 PM. WE RECOGNIZE ALL SPONSORS AT THIS TIME AND DROP EXTRA-LARGE DUCKS INTO THE RAPIDS TO RACE!

#### ONCE YOU PARK, HERE ARE NEXT STEPS TO CONSIDER:

- IF YOU'RE ARRIVING EARLY TO ENJOY WHAT THE WHITEWATER CENTER HAS TO OFFER, HEAD TO THE PASS CENTER IN FRONT OF THE OUTFITTERS TO PURCHASE RAFTING, ROPES COURSE, OR OTHER ACTIVITY PASSES
- WHEN YOUR SCHEDULED SHIFT TIME IS APPROACHING, CHECK IN AT THE VOLUNTEER TENT AT LEAST 10 MINUTES BEFORE THE START OF YOUR SHIFT. CHECK OUT THE MAP ON PAGE 5 FOR DETAILS
- IF YOU ARE SIGNED UP FOR DUCK RETRIEVAL OR DUCK CRATING,
   PLAN TO GET WET AND/OR MUDDY! WE RECOMMEND BRINGING A
   CHANGE OF CLOTHES.