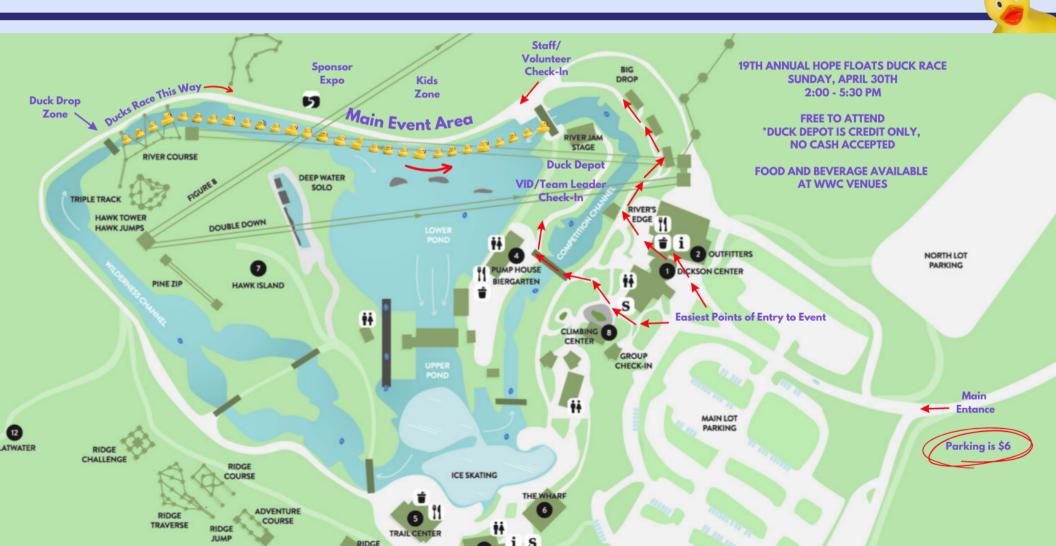

## KinderMourn 19THANNUAL hope floats venue map

- THE WHITEWATER CENTER IS LOCATED AT 5000 WHITEWATER CENTER PARKWAY, CHARLOTTE, NC 28214
- EVENT IS FROM 2 PM 5:30 PM, AND WE RECOMMEND YOU TO ARRIVE NO LATER THAN 2:45 PM. ALLOW AT LEAST 15 MINS FOR PARKING!
- WHEN YOU ARRIVE, CHECK IN AT OUR VID TENT (VERY IMPORTANT DUCK) IF YOU ARE A TEAM CAPTAIN. SEE MAP ON PAGE 5 FOR DETAILS.
- OUR SPONSOR DUCK RACE, WHICH IS A FUN WARM-UP FOR THE BIG EVENT, KICKS OFF AT 3:15 PM. WE RECOGNIZE ALL SPONSORS AT THIS TIME AND DROP EXTRA-LARGE DUCKS INTO THE RAPIDS TO RACE!

- MAIN-EVENT DUCKS DROP AT 3:30 PM. WE ANTICIPATE DROPPING 40,000 - 45,000 DUCKS!
- THE EVENT IS FREE TO ATTEND. WWC CHARGES \$6 FOR PARKING.
- QUESTIONS? CONTACT KATY@KINDERMOURN.ORG OR TEXT 704-962-7718.

#### WHITEWATER CENTER 5000 WHITEWATER PKWY CHARLOTTE, NC 29214 \*PARKING IS \$6

| 2:00 PM        | EVENT STARTS                                            |
|----------------|---------------------------------------------------------|
| 2:00 - 3:30 PM | VID (VERY IMPORTANT DUCK) TENT OPEN                     |
| 2:15 PM        | DUCK DEPOT OPENS (CREDIT ONLY, NO CASH)                 |
| 3:15 PM        | SPONSOR DUCK RACE                                       |
| 3:15 PM        | KID ZONE GAMES CONCLUDE                                 |
|                | (FACE PAINTING AND GLITTER HAIR REMAIN OPEN UNTIL 5 PM) |
| 3:30 PM        | MAIN EVENT DUCK RACE                                    |
| 5:30 PM        | EVENT ENDS                                              |