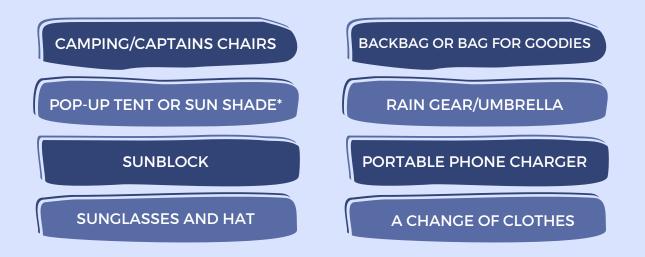

#### HERE ARE SOME ITEMS WE RECOMMEND BRINGING WITH YOU ON EVENT DAY:

\*NOTE THAT THE WWC DOES NOT PERMIT OUTSIDE FOOD, AND THEY RESERVE THE RIGHT TO REMOVE POP-UP TENTS FOR ANY REASON

• •