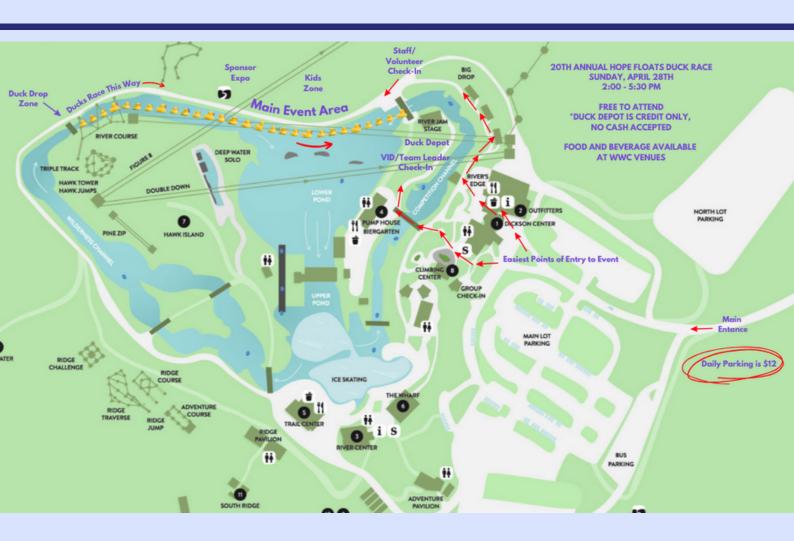

- THE WHITEWATER CENTER IS LOCATED AT 5000 WHITEWATER CENTER PARKWAY, CHARLOTTE, NC 28214
- THE EVENT IS FROM 2 PM 5:30
   PM, AND WE RECOMMEND YOU
   ARRIVE NO LATER THAN 2:45 PM
   IN ORDER TO ENJOY THE KIDS
   ZONE BEFORE IT CLOSES AND
   GRAB A SPOT FOR THE BIG
   DROP. ALLOW AT LEAST 15 MINS
   FOR PARKING!
- WHEN YOU ARRIVE, GRAB A SPOT ALONG THE RIVERBANK.
   MAP ON PAGE 5 FOR DETAILS.
- OUR SPONSOR DUCK RACE, WHICH IS A FUN WARM-UP FOR THE BIG EVENT, KICKS OFF AT 3:15 PM. WE RECOGNIZE ALL SPONSORS AT THIS TIME AND DROP EXTRA-LARGE DUCKS INTO THE RAPIDS TO RACE!

- MAIN-EVENT DUCKS DROP AT 3:30 PM. WE ANTICIPATE DROPPING 50,000 - 55,000 DUCKS!
- THE EVENT IS FREE TO ATTEND.
   WWC CHARGES \$12 FOR DAILY PARKING.
- QUESTIONS? VISIT
   WWW.KINDERMOURN.ORG OR
   DUCKRACE.COM/CHARLOTTE
   FOR MORE DETAILS.

#### ONCE YOU PARK, HERE ARE NEXT STEPS TO CONSIDER:

- IF YOU'RE ARRIVING EARLY TO ENJOY WHAT THE WHITEWATER CENTER HAS TO OFFER, HEAD TO THE PASS CENTER IN FRONT OF THE OUTFITTERS TO PURCHASE RAFTING, ROPES COURSE, OR OTHER ACTIVITY PASSES
- WHEN YOU'RE READY TO GET SETTLED, GRAB A SPOT ALONG THE RIVERFRONT BETWEEN THE RIVER JAM STAGE AND THE RIVER COURSE - CHECK OUT THE MAP ON PAGE 5 FOR DETAILS

# Hope Floats Duck Race Venue Map

THE WHITEWATER CENTER IS LOCATED AT: 5000 WHITEWATER CENTER PARKWAY, CHARLOTTE, NC 28214